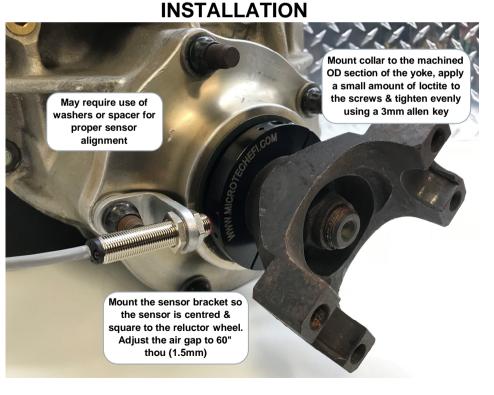

The sensor kit is supplied with the 4x Magnet collar, hall effect sensor with 1800mm length shielded cable and 90 deg aluminium sensor mounting bracket.

Driveshaft collars are available in the following sizes to suit most popular diff yokes. \*1.812" \*1.875" \*2.125" \*2.187"