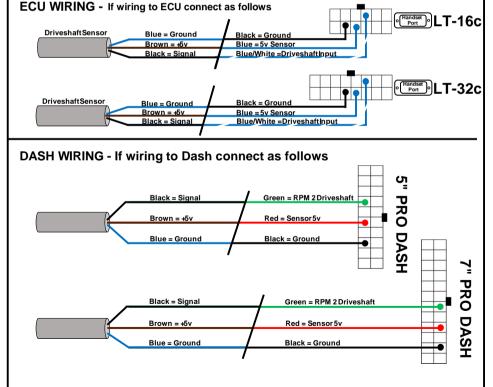

• NOTE: This kit is compatible with Microtech LT-16c & LT32c ECU's and 5" & 7" Pro Dash loggers manufactured from 2018 onwards (earlier model units will need to be sent in for a software update).

• NOTE: The sensor will trigger from either north or south pole magnets